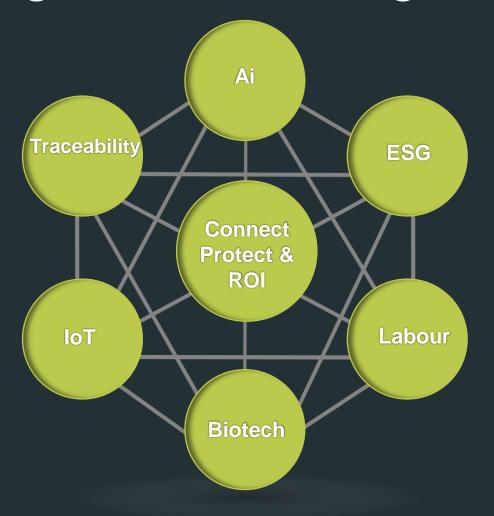

# Agricultural Insights

X29 AgTech Sectors

EVOKE Ag 2023

"We need to inject the humanity into technology"