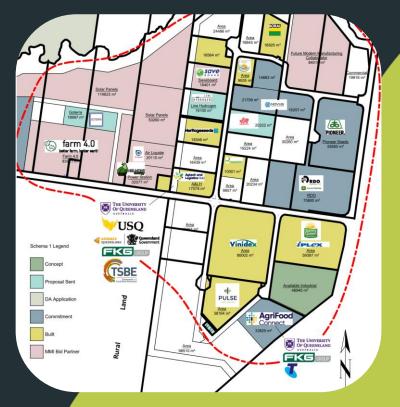

#### Technology & Innovation Campus

Home to the brightest minds; AATLIS was created to,



Enhance Education, Training and Skills opportunities



Showcase innovation – a shop – front for industry



Inspire open innovation



Scale and commercialisation







### AGRIBUSINESS: DEFINITION

Agribusiness is a combination of the words agriculture and business and refers to any business related to farming and farming-related commercial activities.



# Did you know Agribusiness is the largest industry sector in the world?

- The Agtech and Logistics Hub was established to provide businesses with solutions that create sustainable growth and jobs
- Since being established two years ago, the Hub has been extremely successful and has delivered....



Agribusiness a \$5 trillion Global industry



### THE POSITIVE IMPACT



100+ jobs for the community



4,000+

Social media followers across LinkedIn, Facebook, Instagram and Twitter



43 financial investors / VC funds connected to the Hub



12,000+ ecosystem partners, with the goal of achieving 20,00